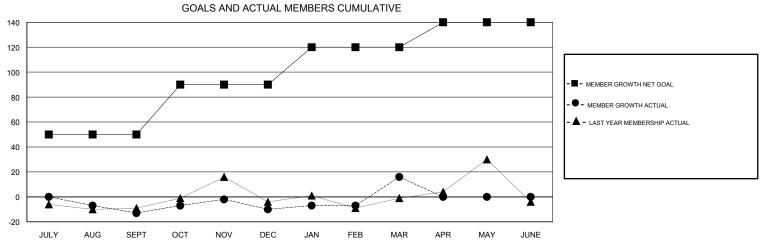

## District 5M 7

Results as of: 03/31/2019

| DROPPED CLUBS: 0  DROPPED MEMBERS |     | 39 CLUBS OF 53 ADDED 1 OR MORE<br>NEW MEMBERS | GENDER DISTRIBUTION  MALE 1,432 (74.20%)  FEMALE 498 (25.80%)  Women Percentage Fiscal Year Goal: 32% |     |
|-----------------------------------|-----|-----------------------------------------------|-------------------------------------------------------------------------------------------------------|-----|
| DECEASED                          | 18  | CLICK HERE FOR CUMULATIVE  MEMBERSHIP DATA    | TOTAL FAMILY UNIT MEMBERS                                                                             | 394 |
| CLUB CANCELLED                    | 0   |                                               |                                                                                                       | 000 |
| OTHER                             | 115 |                                               | FAMILY MEMBERS PAYING HALF DUES                                                                       | 203 |
| TOTAL                             | 133 |                                               |                                                                                                       |     |