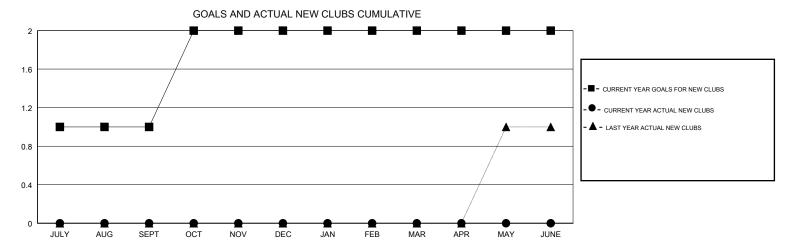

## District 5M 7

Results as of: 03/31/2019

| DROPPED CLUBS: 0  DROPPED MEMBERS |     | 39 CLUBS OF 53 ADDED 1 OR MORE<br>NEW MEMBERS | GENDER DISTRIBUTION  MALE 1,432 (74.20%)  FEMALE 498 (25.80%)  Women Percentage Fiscal Year Goal: 32% |     |
|-----------------------------------|-----|-----------------------------------------------|-------------------------------------------------------------------------------------------------------|-----|
| DECEASED                          | 18  | CLICK HERE FOR CUMULATIVE  MEMBERSHIP DATA    | TOTAL FAMILY UNIT MEMBERS                                                                             | 394 |
| CLUB CANCELLED                    | 0   |                                               |                                                                                                       | 000 |
| OTHER                             | 115 |                                               | FAMILY MEMBERS PAYING HALF DUES                                                                       | 203 |
| TOTAL                             | 133 |                                               |                                                                                                       |     |