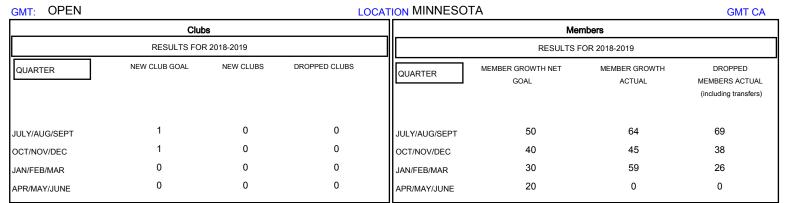

## District 5M 7

Results as of: 03/31/2019

| DROPPED CLUBS: 0  DROPPED MEMBERS |     | 39 CLUBS OF 53 ADDED 1 OR MORE<br>NEW MEMBERS | GENDER DISTRIBUTION  MALE 1,432 (74.20%)  FEMALE 498 (25.80%)  Women Percentage Fiscal Year Goal: 32% |     |
|-----------------------------------|-----|-----------------------------------------------|-------------------------------------------------------------------------------------------------------|-----|
| DECEASED                          | 18  | CLICK HERE FOR CUMULATIVE  MEMBERSHIP DATA    | TOTAL FAMILY UNIT MEMBERS                                                                             | 394 |
| CLUB CANCELLED                    | 0   |                                               |                                                                                                       | 000 |
| OTHER                             | 115 |                                               | FAMILY MEMBERS PAYING HALF DUES                                                                       | 203 |
| TOTAL                             | 133 |                                               |                                                                                                       |     |